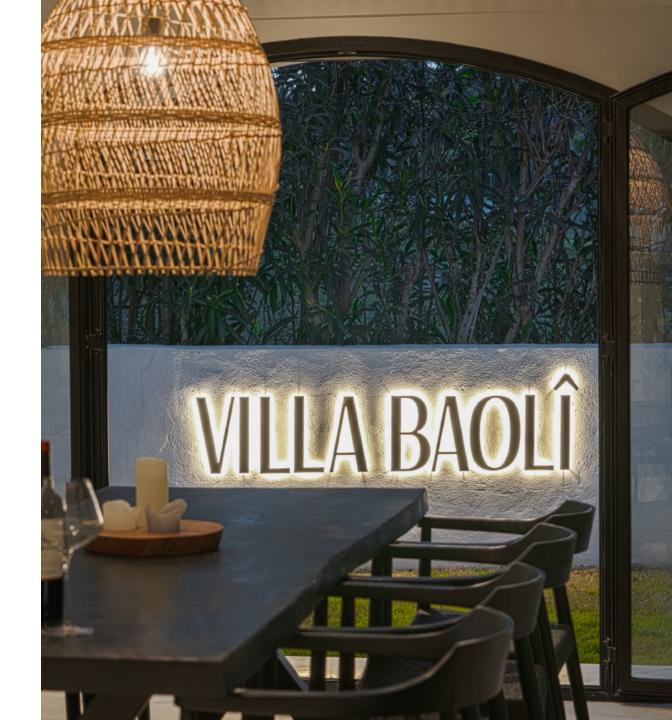

The property offers 5 bedrooms, tv and game room, as well as rooftop terrace where you enjoy the jacuzzi, outdoor kitchen and barbecue with the breathtaking views of the surrounding mountains and golf course.

## Features

- Private heated pool
- · Mountain & golf views
- Jacuzzi
- Private terrace
- · Wine cellar
- TV & games room
- · Close to amenities & golf courses
- · Alarm system
- · Home sound system
- · Outdoor kitchen
- Barbecue
- · Roof top terrace with bar
- Solarium
- · Open plan kitchen