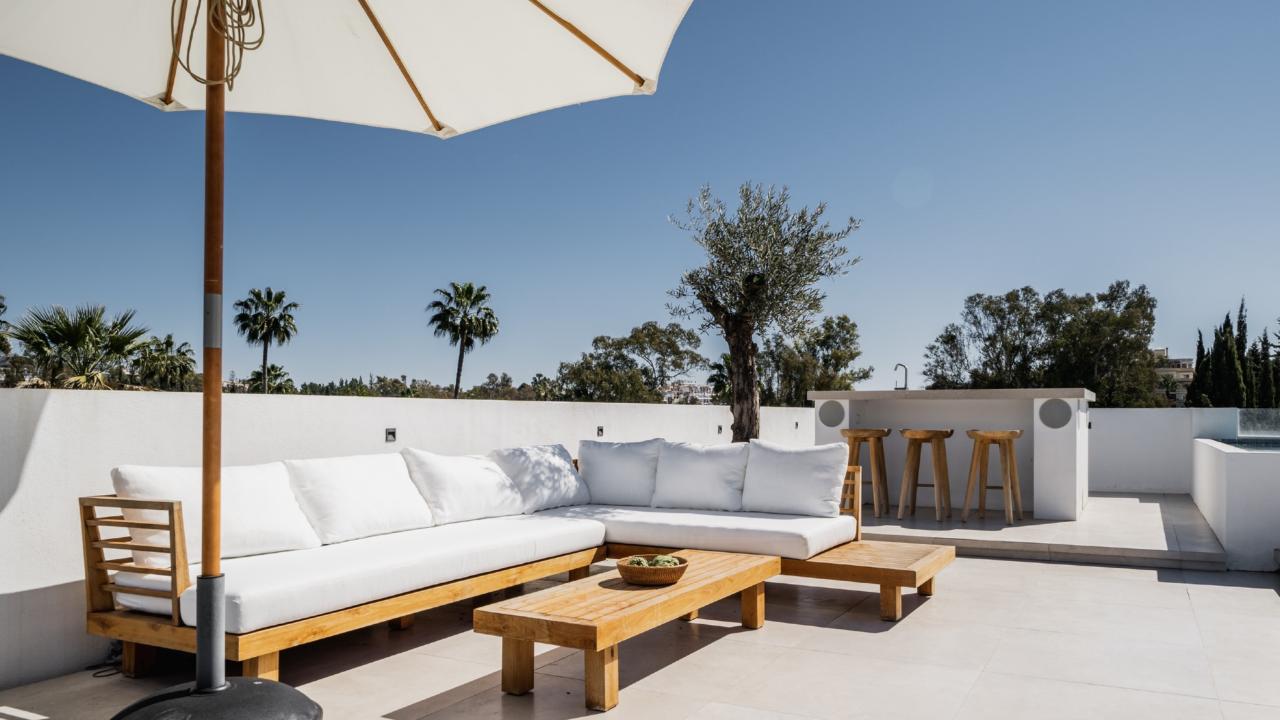

The property offers 5 bedrooms, tv and game room, as well as rooftop terrace where you enjoy the jacuzzi, outdoor kitchen and barbecue with the breathtaking views of the surrounding mountains and golf course.

## Features

- Private heated pool
- · Mountain & golf views
- Jacuzzi
- Private terrace
- · Wine cellar
- TV & games room
- · Close to amenities & golf courses
- · Alarm system
- · Home sound system
- · Outdoor kitchen
- Barbecue
- · Roof top terrace with bar
- Solarium
- · Open plan kitchen