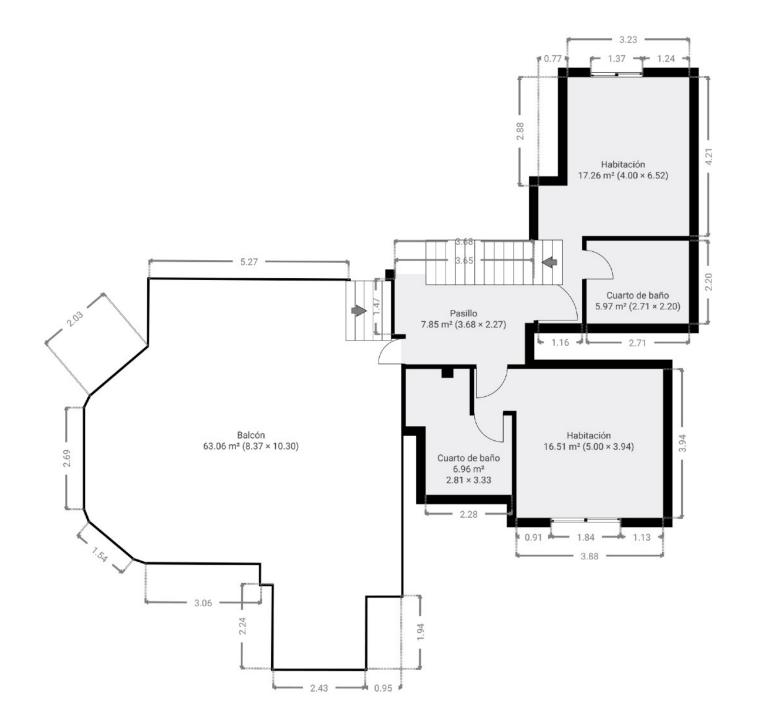

## PROPERTY INFORMATION

Ref. NF-00696P

Bedrooms5Bathrooms5Built area364 sqmPlot799 sqmTerraces121 sqm

Price2 295 000 €Furniture packIncludedIBI € / Year1 617 €Garbage tax € / Year139 €Community € / Month29 €

The property offers 5 bedrooms, tv and game room, as well as rooftop terrace where you enjoy the jacuzzi, outdoor kitchen and barbecue with the breathtaking views of the surrounding mountains and golf course.