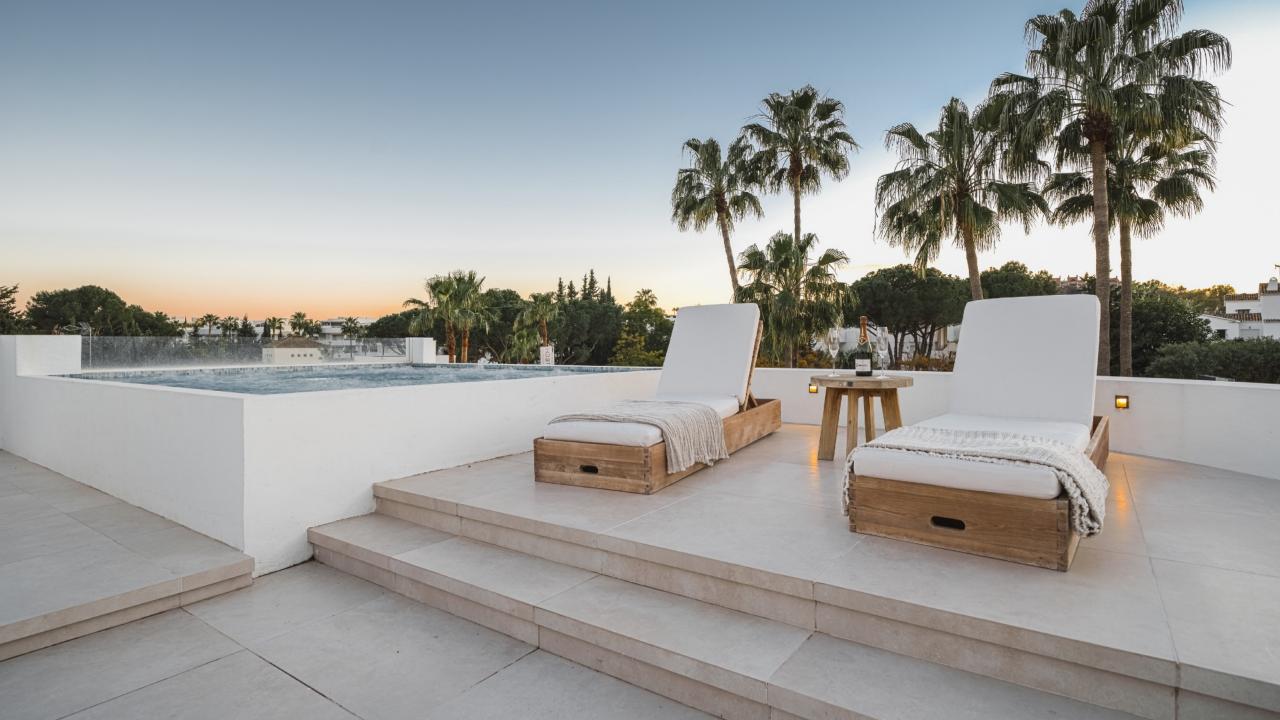

The property offers 5 bedrooms, tv and game room, as well as rooftop terrace where you enjoy the jacuzzi, outdoor kitchen and barbecue with the breathtaking views of the surrounding mountains and golf course.

## Features

- Private heated pool
- · Mountain & golf views
- Jacuzzi
- Private terrace
- · Wine cellar
- TV & games room
- · Close to amenities & golf courses
- · Alarm system
- · Home sound system
- · Outdoor kitchen
- Barbecue
- · Roof top terrace with bar
- Solarium
- · Open plan kitchen