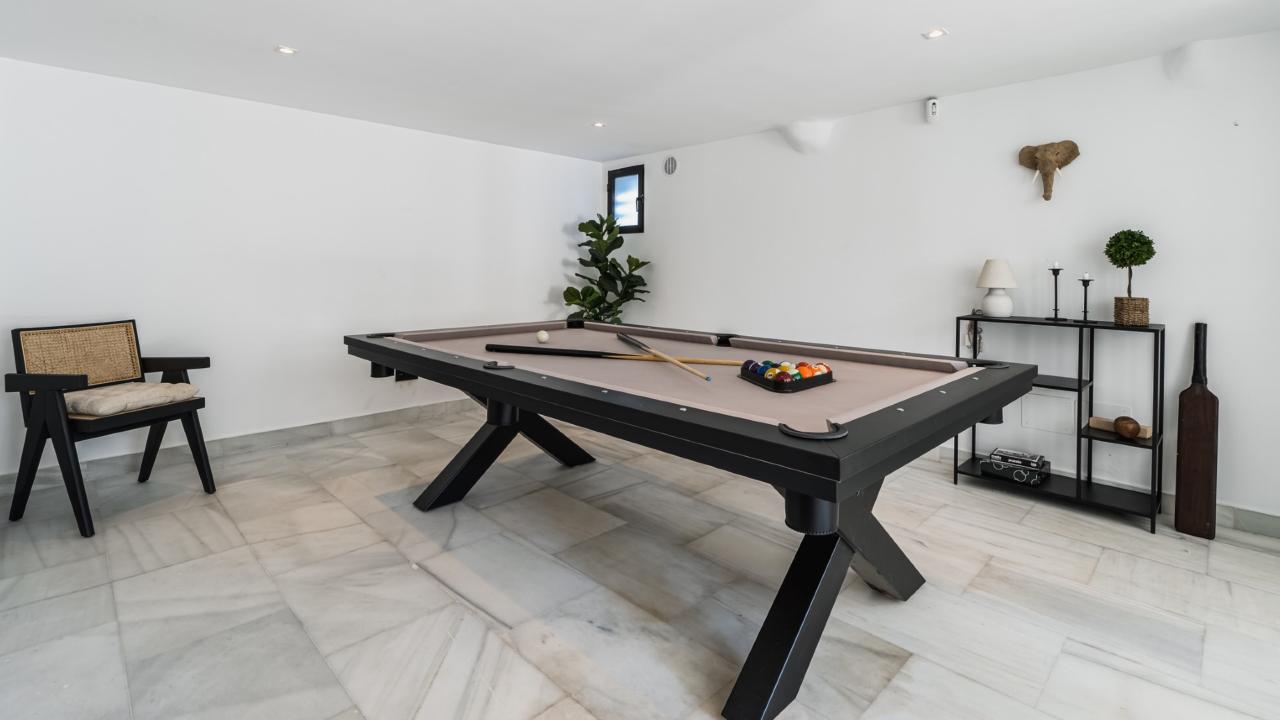

The property offers 5 bedrooms, tv and game room, as well as rooftop terrace where you enjoy the jacuzzi, outdoor kitchen and barbecue with the breathtaking views of the surrounding mountains and golf course.

## Features

- Private heated pool
- · Mountain & golf views
- Jacuzzi
- Private terrace
- · Wine cellar
- TV & games room
- · Close to amenities & golf courses
- · Alarm system
- · Home sound system
- · Outdoor kitchen
- Barbecue
- · Roof top terrace with bar
- Solarium
- · Open plan kitchen