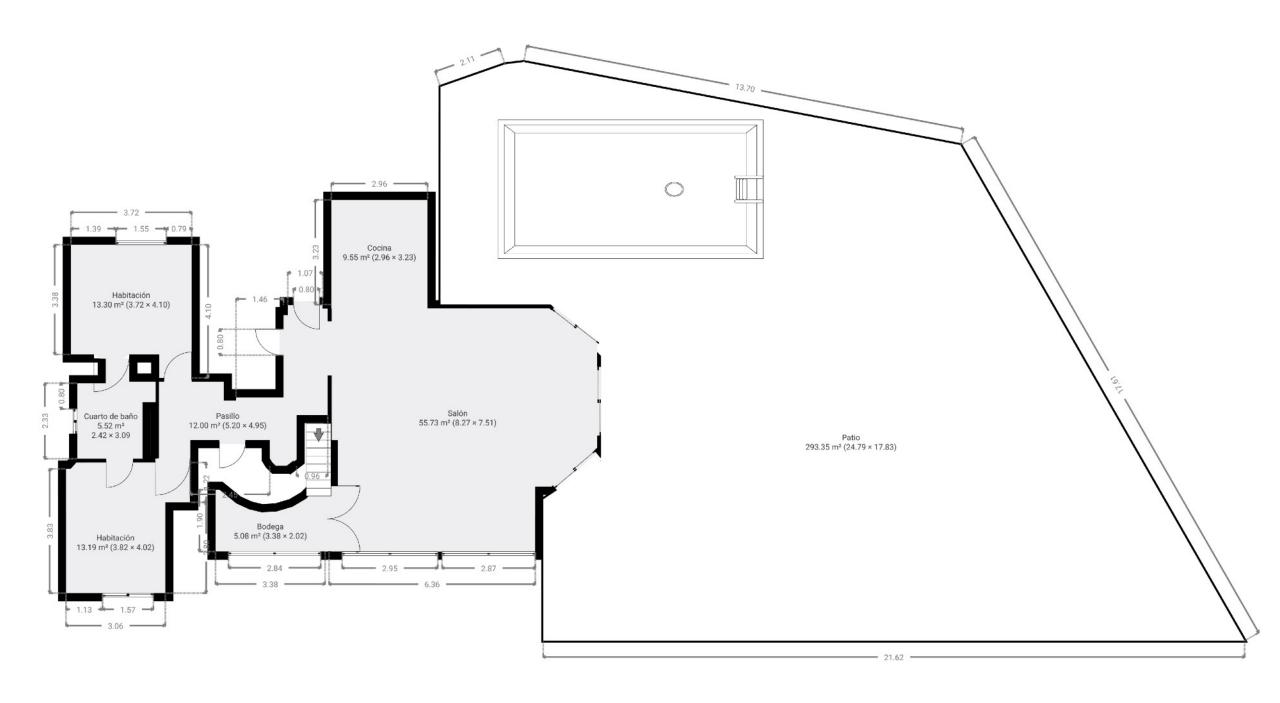

## PROPERTY INFORMATION

Ref. NF-00696P

Bedrooms5Bathrooms5Built area364 sqmPlot799 sqmTerraces121 sqm

Price2 295 000 €Furniture packIncludedIBI € / Year1 617 €Garbage tax € / Year139 €Community € / Month29 €

The property offers 5 bedrooms, tv and game room, as well as rooftop terrace where you enjoy the jacuzzi, outdoor kitchen and barbecue with the breathtaking views of the surrounding mountains and golf course.