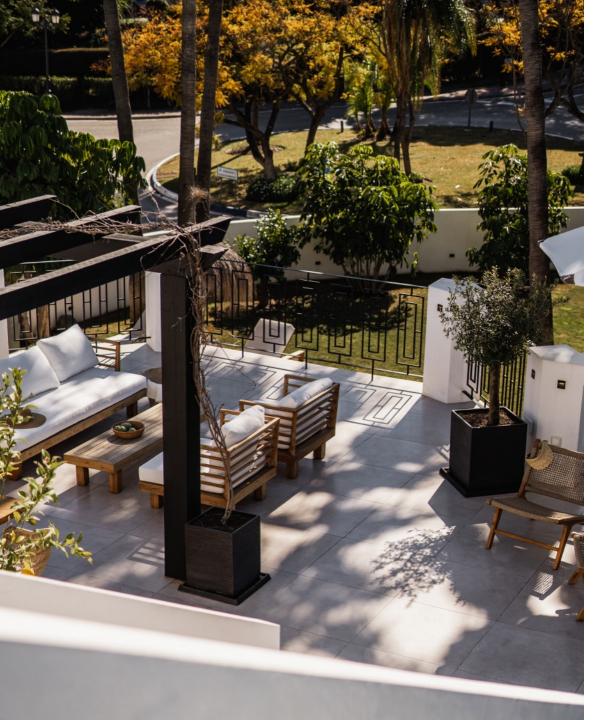

This recently renovated villa is situated in the charming area of Nueva Andalucia, which is known for its excellent golf courses and stunning mountain views.

The villa boasts spacious and bright living areas that are tastefully decorated with high-end furnishings and fittings. The open-plan living room and dining area lead out to a beautiful garden with a swimming pool and plenty of space for lounging and relaxing in the sun.

The property offers 5 bedrooms, tv and game room, as well as rooftop terrace where you enjoy the jacuzzi, outdoor kitchen and barbecue with the breathtaking views of the surrounding mountains and golf course.