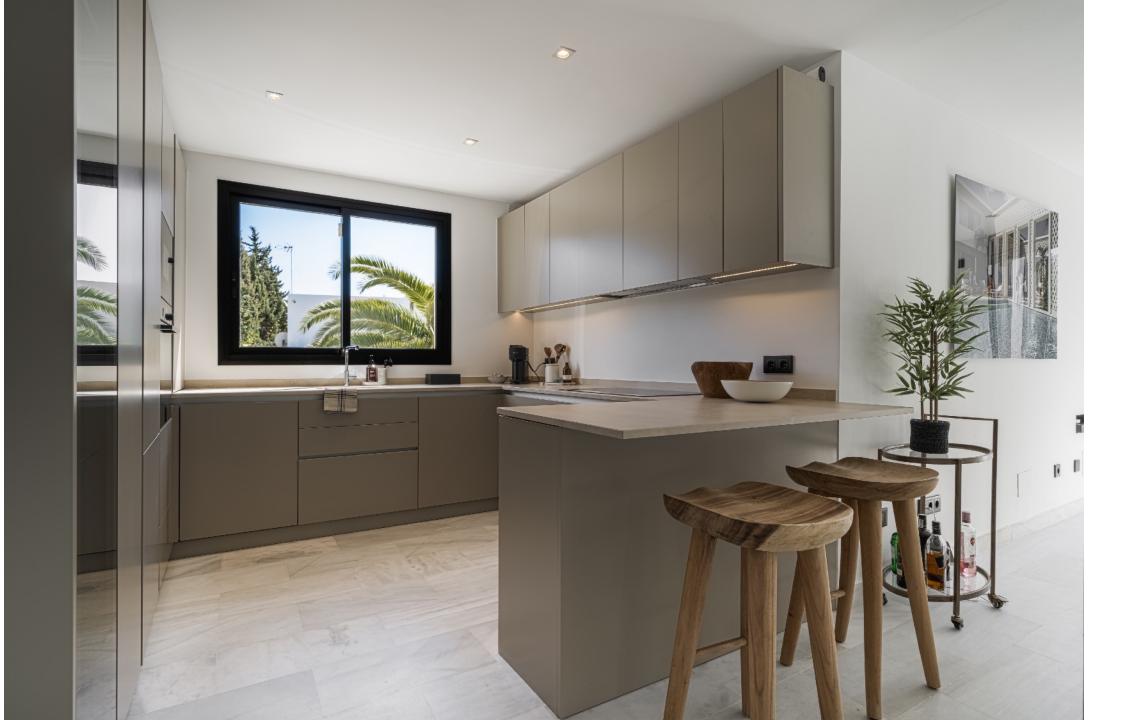

## Features

- Private heated pool
- · Mountain & golf views
- Jacuzzi
- Private terrace
- · Wine cellar
- TV & games room
- · Close to amenities & golf courses
- · Alarm system
- · Home sound system
- · Outdoor kitchen
- Barbecue
- · Roof top terrace with bar
- Solarium
- · Open plan kitchen