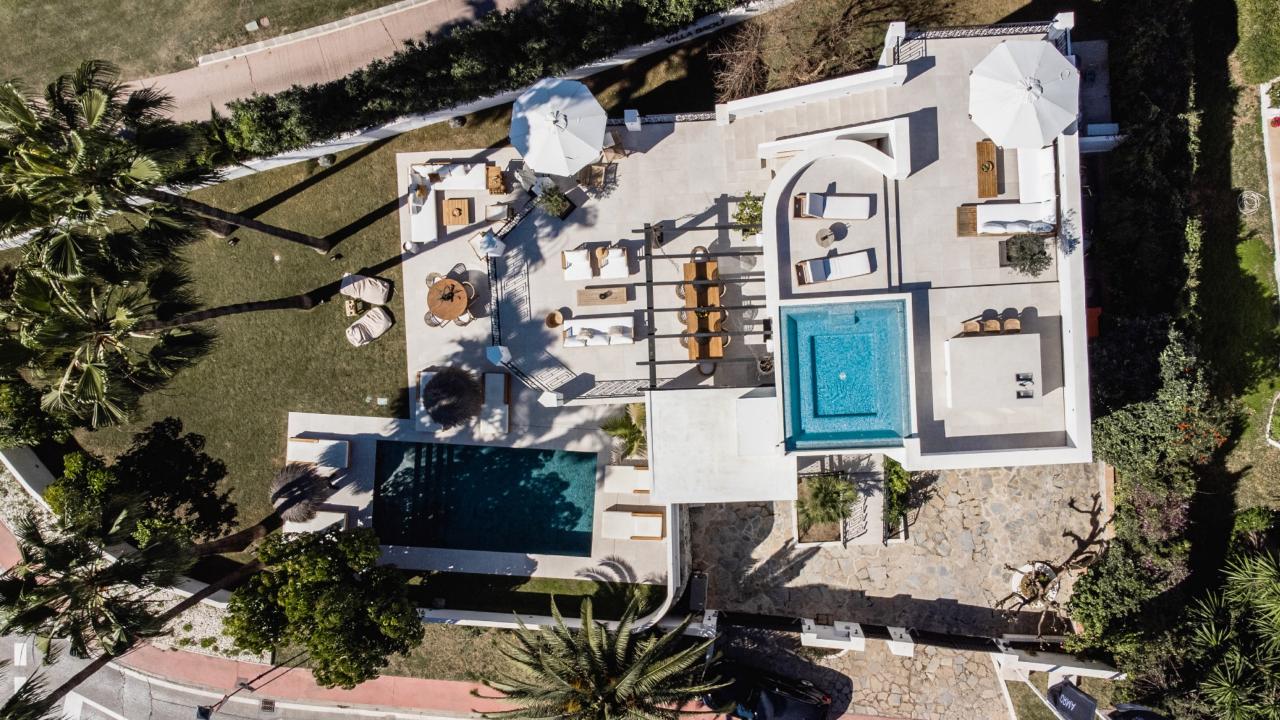

This recently renovated villa is situated in the charming area of Nueva Andalucia, which is known for its excellent golf courses and stunning mountain views.

The villa boasts spacious and bright living areas that are tastefully decorated with high-end furnishings and fittings. The open-plan living room and dining area lead out to a beautiful garden with a swimming pool and plenty of space for lounging and relaxing in the sun.

The property offers 5 bedrooms, tv and game room, as well as rooftop terrace where you enjoy the jacuzzi, outdoor kitchen and barbecue with the breathtaking views of the surrounding mountains and golf course.

## Features

- Private heated pool
- · Mountain & golf views
- Jacuzzi
- Private terrace
- · Wine cellar
- TV & games room
- · Close to amenities & golf courses
- · Alarm system
- · Home sound system
- · Outdoor kitchen
- Barbecue
- · Roof top terrace with bar
- Solarium
- · Open plan kitchen