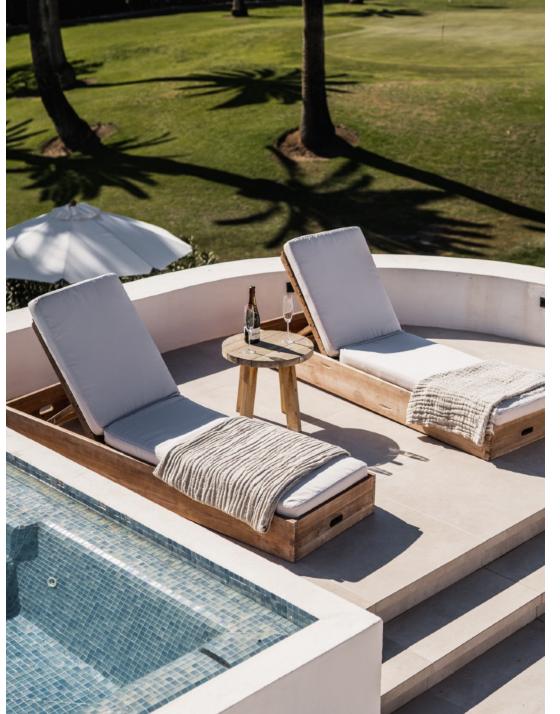

The property offers 5 bedrooms, tv and game room, as well as rooftop terrace where you enjoy the jacuzzi, outdoor kitchen and barbecue with the breathtaking views of the surrounding mountains and golf course.

## Features

- Private heated pool
- · Mountain & golf views
- Jacuzzi
- Private terrace
- · Wine cellar
- TV & games room
- · Close to amenities & golf courses
- · Alarm system
- · Home sound system
- · Outdoor kitchen
- Barbecue
- · Roof top terrace with bar
- Solarium
- · Open plan kitchen