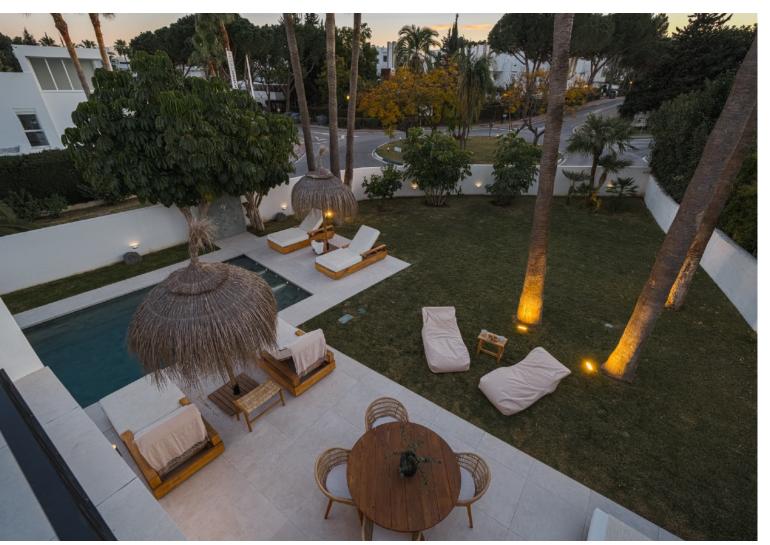

This recently renovated villa is situated in the charming area of Nueva Andalucia, which is known for its excellent golf courses and stunning mountain views.

The villa boasts spacious and bright living areas that are tastefully decorated with high-end furnishings and fittings. The open-plan living room and dining area lead out to a beautiful garden with a swimming pool and plenty of space for lounging and relaxing in the sun.

The property offers 5 bedrooms, tv and game room, as well as rooftop terrace where you enjoy the jacuzzi, outdoor kitchen and barbecue with the breathtaking views of the surrounding mountains and golf course.