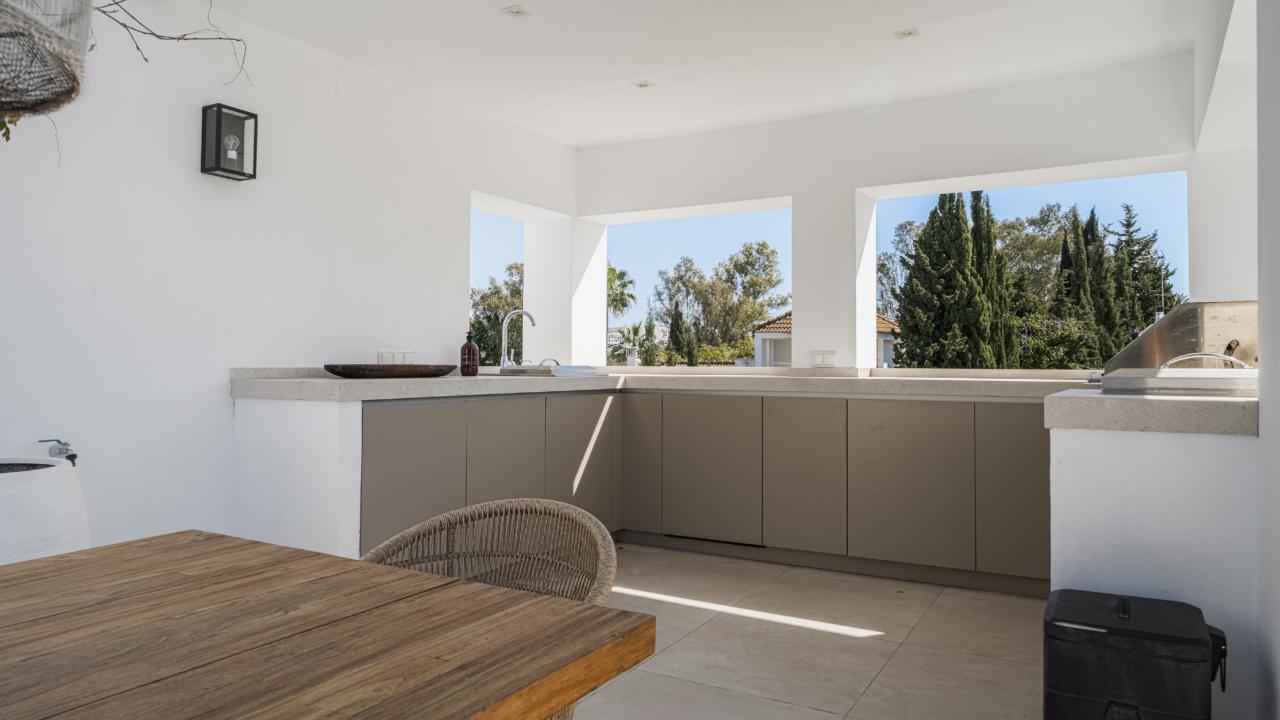

The property offers 5 bedrooms, tv and game room, as well as rooftop terrace where you enjoy the jacuzzi, outdoor kitchen and barbecue with the breathtaking views of the surrounding mountains and golf course.

## Features

- Private heated pool
- · Mountain & golf views
- Jacuzzi
- Private terrace
- · Wine cellar
- TV & games room
- · Close to amenities & golf courses
- · Alarm system
- · Home sound system
- · Outdoor kitchen
- Barbecue
- · Roof top terrace with bar
- Solarium
- · Open plan kitchen