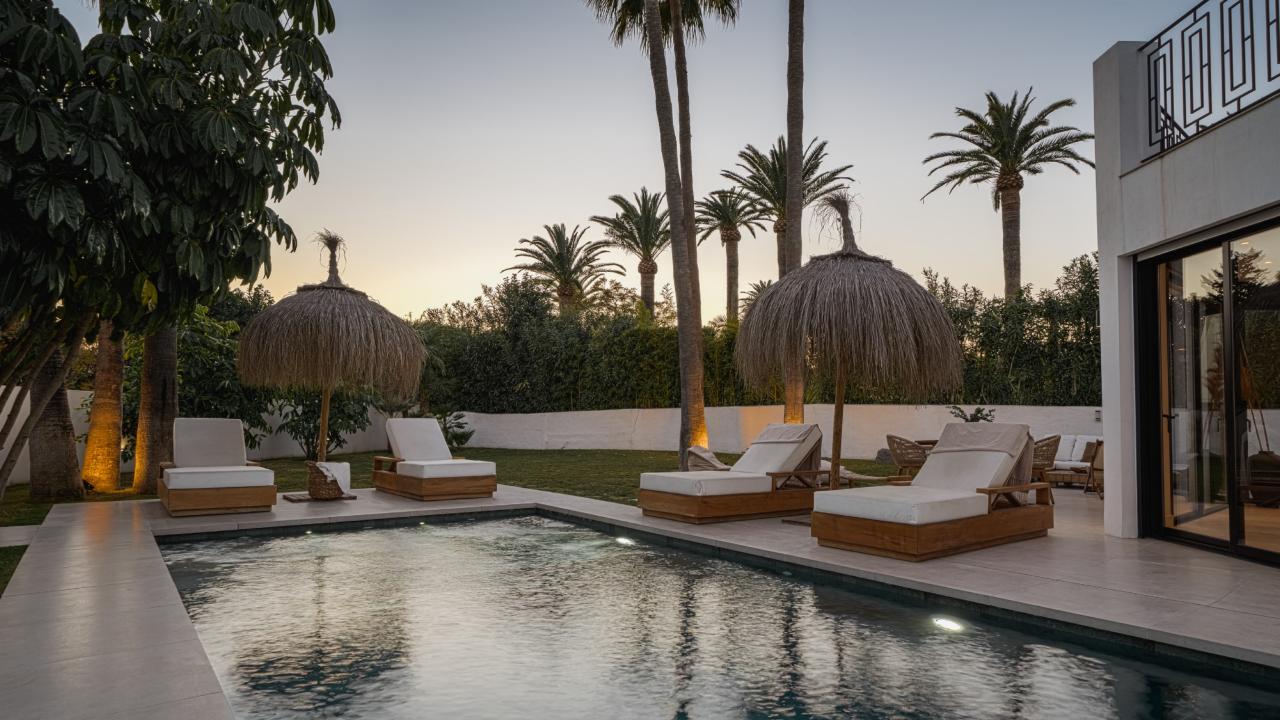

This recently renovated villa is situated in the charming area of Nueva Andalucia, which is known for its excellent golf courses and stunning mountain views.

The villa boasts spacious and bright living areas that are tastefully decorated with high-end furnishings and fittings. The open-plan living room and dining area lead out to a beautiful garden with a swimming pool and plenty of space for lounging and relaxing in the sun.

## Features

- Private heated pool
- · Mountain & golf views
- Jacuzzi
- Private terrace
- · Wine cellar
- TV & games room
- · Close to amenities & golf courses
- · Alarm system
- · Home sound system
- · Outdoor kitchen
- Barbecue
- · Roof top terrace with bar
- Solarium
- · Open plan kitchen