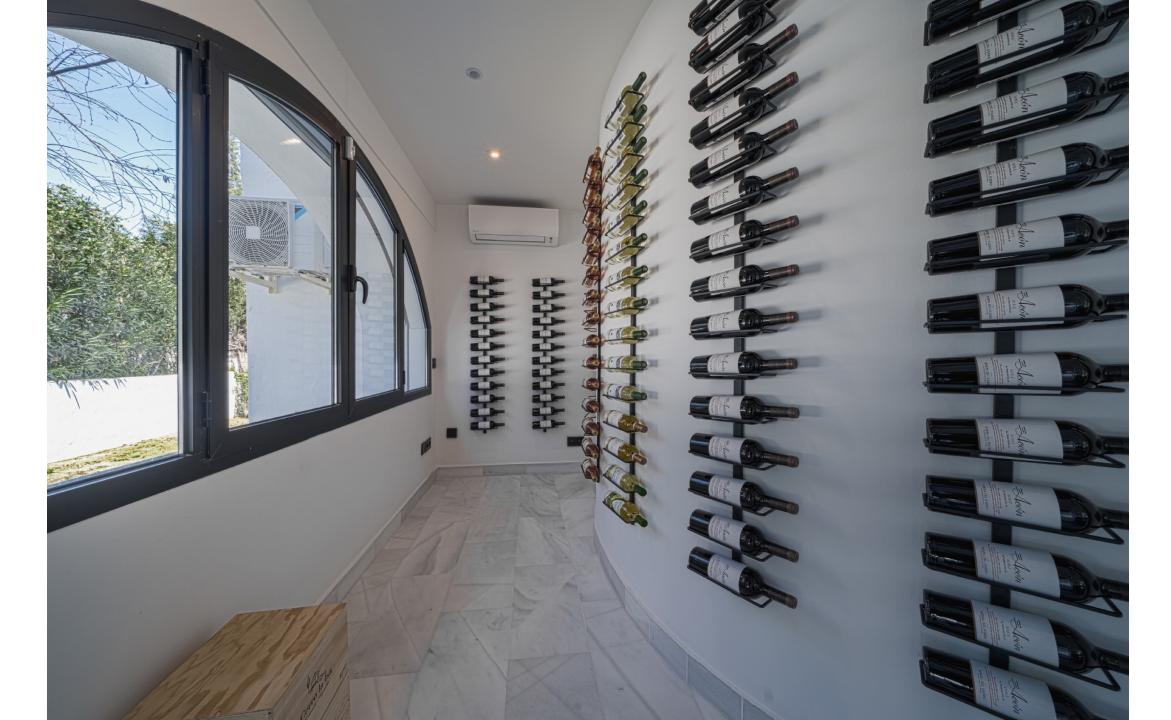

The property offers 5 bedrooms, tv and game room, as well as rooftop terrace where you enjoy the jacuzzi, outdoor kitchen and barbecue with the breathtaking views of the surrounding mountains and golf course.

## Features

- Private heated pool
- · Mountain & golf views
- Jacuzzi
- Private terrace
- · Wine cellar
- TV & games room
- · Close to amenities & golf courses
- · Alarm system
- · Home sound system
- · Outdoor kitchen
- Barbecue
- · Roof top terrace with bar
- Solarium
- · Open plan kitchen