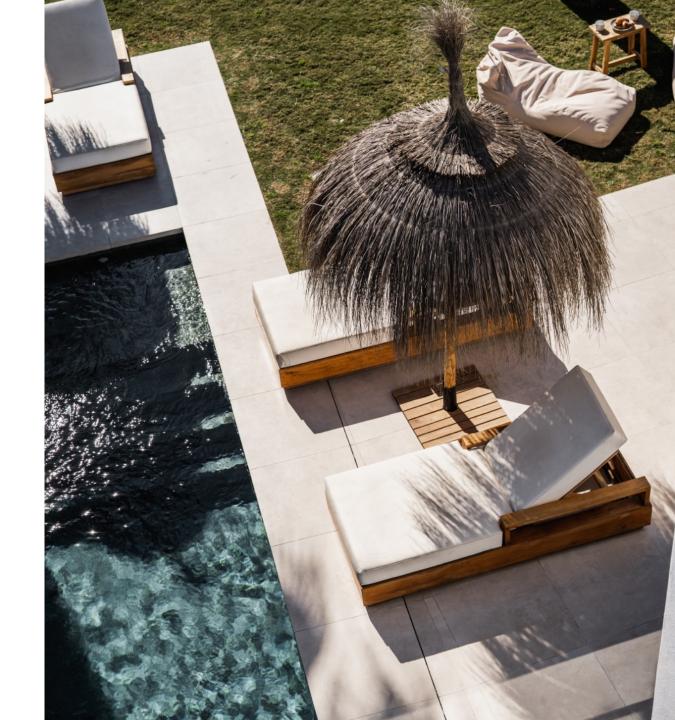

This recently renovated villa is situated in the charming area of Nueva Andalucia, which is known for its excellent golf courses and stunning mountain views.

The villa boasts spacious and bright living areas that are tastefully decorated with high-end furnishings and fittings. The open-plan living room and dining area lead out to a beautiful garden with a swimming pool and plenty of space for lounging and relaxing in the sun.

## Features

- Private heated pool
- · Mountain & golf views
- Jacuzzi
- Private terrace
- · Wine cellar
- TV & games room
- · Close to amenities & golf courses
- · Alarm system
- · Home sound system
- · Outdoor kitchen
- Barbecue
- · Roof top terrace with bar
- Solarium
- · Open plan kitchen