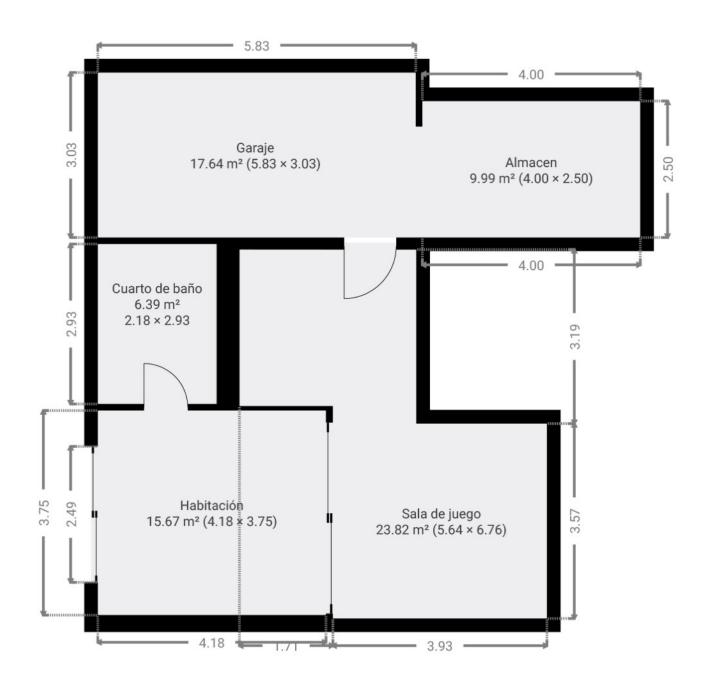

## PROPERTY INFORMATION

Ref. NF-00696P

Bedrooms5Bathrooms5Built area364 sqmPlot799 sqmTerraces121 sqm

Price2 295 000 €Furniture packIncludedIBI € / Year1 617 €Garbage tax € / Year139 €Community € / Month29 €