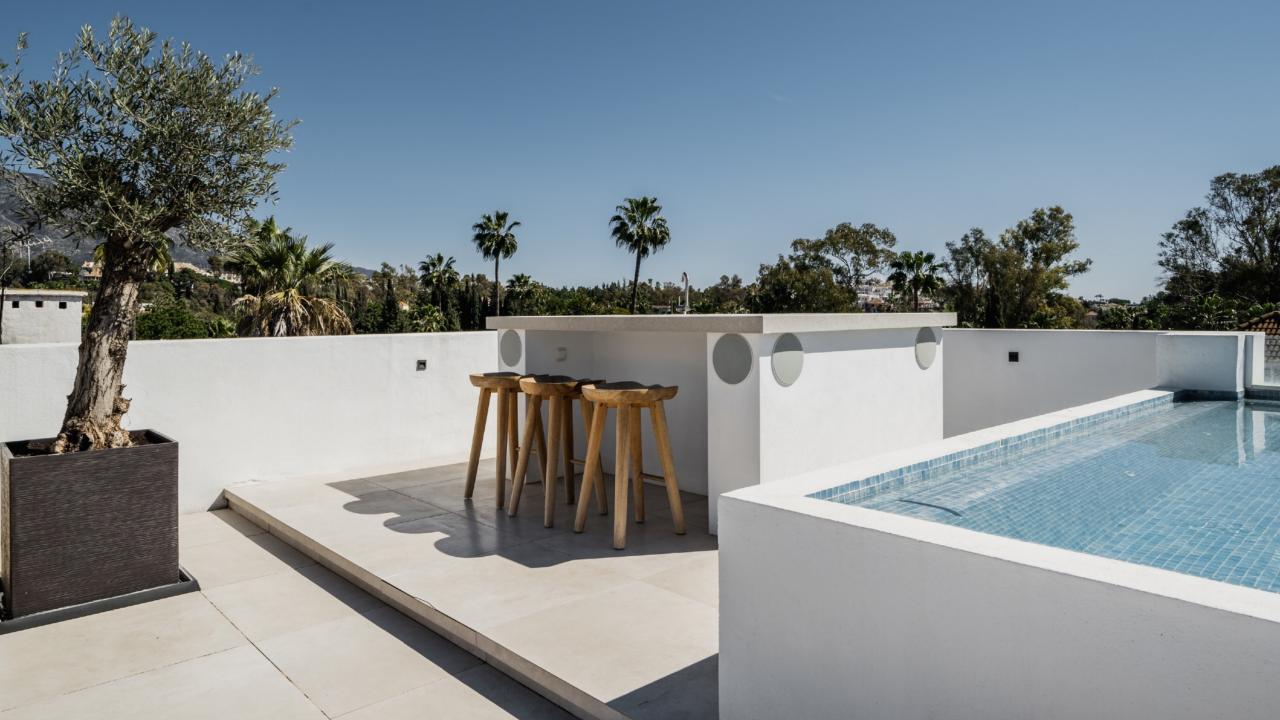

The property offers 5 bedrooms, tv and game room, as well as rooftop terrace where you enjoy the jacuzzi, outdoor kitchen and barbecue with the breathtaking views of the surrounding mountains and golf course.

## Features

- Private heated pool
- · Mountain & golf views
- Jacuzzi
- Private terrace
- · Wine cellar
- TV & games room
- · Close to amenities & golf courses
- · Alarm system
- · Home sound system
- · Outdoor kitchen
- Barbecue
- · Roof top terrace with bar
- Solarium
- · Open plan kitchen